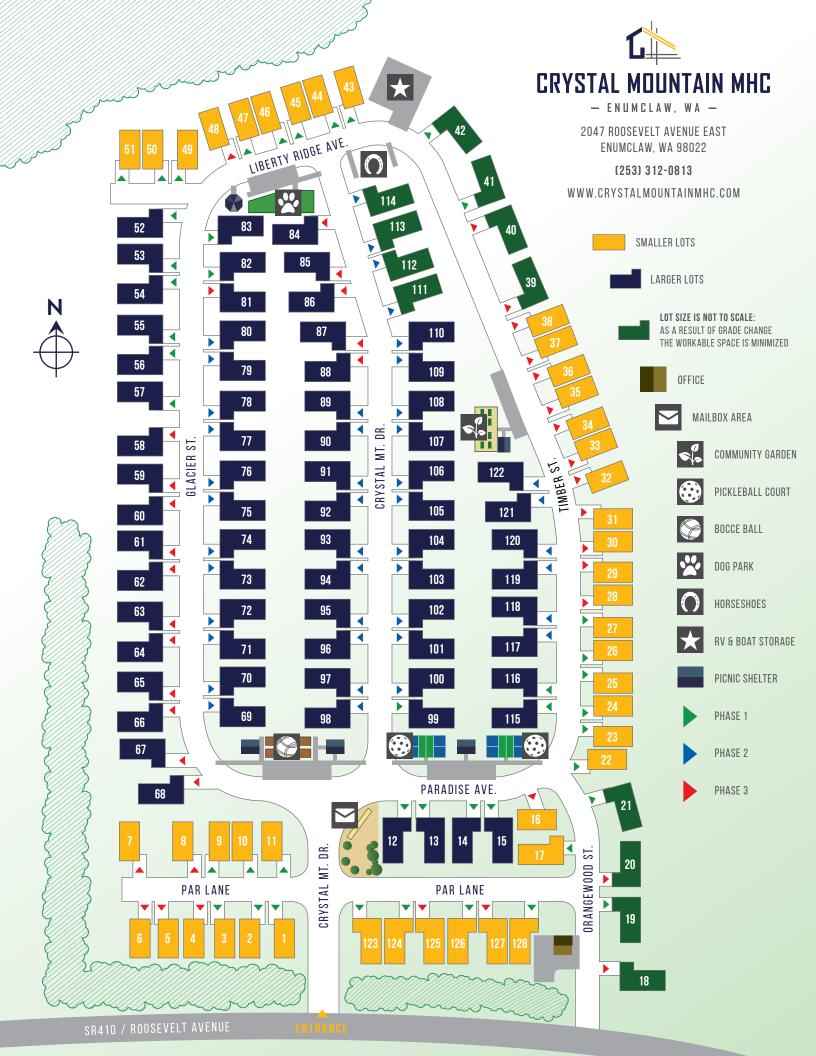

— ENUMCLAW, WA —

2047 Roosevelt Ave. East Enumclaw, WA 98022 | www.crystalmountainmhc.com

# **This Is Your Community**

Experience an age restricted 55+ land lease community catered exclusively to those looking for an active and community based lifestyle.

# SAFE & ACTIVE ENVIRONMENT

Community Gardens
Nature/Walking Trails
Pet Friendly

## COMMUNITY-ORIENTED

Planned Activities
Sports/Game Courts (Bocce Ball,
Pickleball, Nearby Golf Courses)