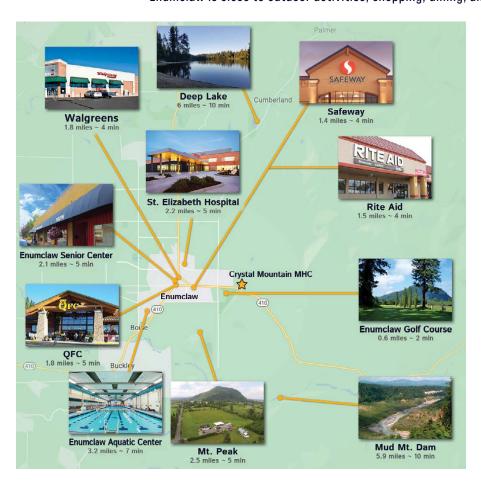

# **Local Amenities & Attractions**

Enumclaw is close to outdoor activities, shopping, dining, and medical services.

# Other Nearby Locations Include...

#### **DEEP LAKE**

Surrounded by trees, Deep Lake is a popular spot for swimming, fishing, birding, and photography!

# MUD MT. DAM

Over 400 feet tall, the Mud Mountain Dam caps the White River at Mud Mountain Reservoir.

#### MT. PEAK

Also known as Pinnacle Peak, this hiking trail in Enumclaw gives a great view of the area.

#### LOCAL DINING

There's plenty of dining options to choose from nearby, including **Trappers Sushi**, **Griffin and Wells**, **Charlie's Cafe**, **The Kettle**, and **Siciliano Ristorante Italiano**.

## **LOCAL SHOPPING**

Safeway, Rite Aid, Walgreens, and more just a 5-minute drive away!